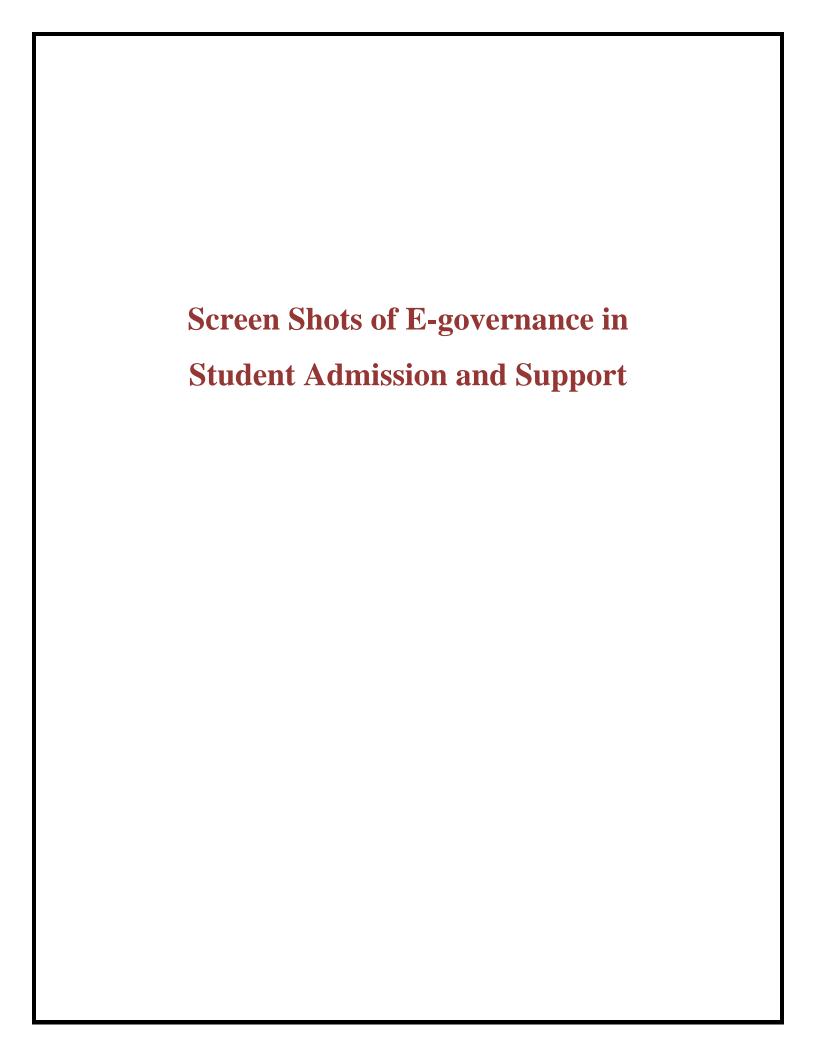

### STUDENT ADMISSION AND SUPPORT

**Picture:1 Student Admissions** 

**Picture:2 Admission Process** 

**Picture:3 Fees Structure** 

**Picture:4 Branches offered** 

**Picture:5 Campus Life** 

**Picture:6 Student Fee Payment** 