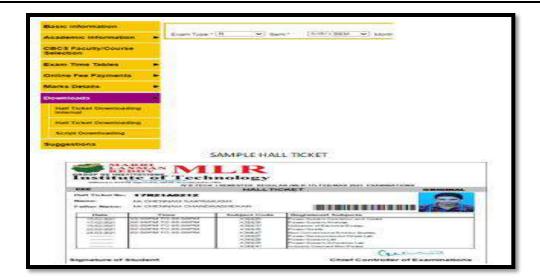

#### **EXAMINATION**

**Picture:1 BETPlus Examination tool Main Page** 

**Picture:2 Exam Time Table** 

Picture: 3 Hall Ticket

**Picture: 4 Exam Seating Plan** 

Picture:5 D-Form

**Picture:6 Scanning Booklets** 