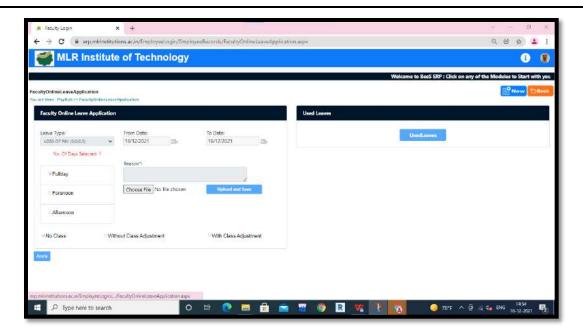

### **BEES ERP**

**Picture:1 Faculty Login** 

Picture: 2 Payroll and salary

Picture: 3 Day wise Time table

Picture:4 Time table

**Picture: 5 Leave application** 

Picture:6 Leave Status report

Picture: 7 Support Ticket System Main Page