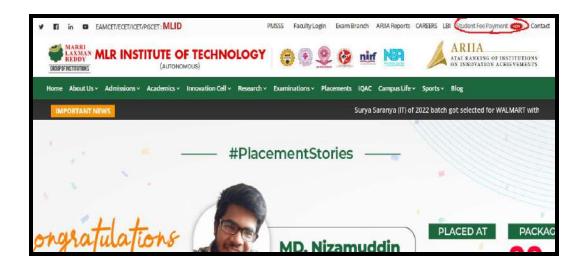

### STUDENT ADMISSION AND SUPPORT

**Picture:1 Student Admissions** 

**Picture:2 Admission Process** 

**Picture:3 Fees Structure** 

**Picture:4 Branches offered** 

**Picture:5 Campus Life** 

**Picture:6 Student Fee Payment** 