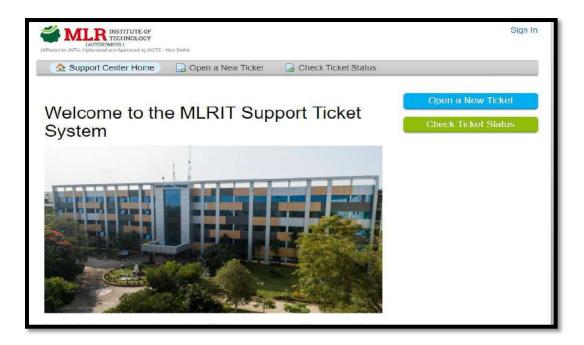

### **BEES ERP**

**Picture:1 Faculty Login** 

Picture: 2 Payroll and salary

Picture: 3 Day wise Time table

Picture:4 Time table

**Picture: 5 Leave application** 

Picture:6 Leave Status report

Picture: 7 Support Ticket System Main Page