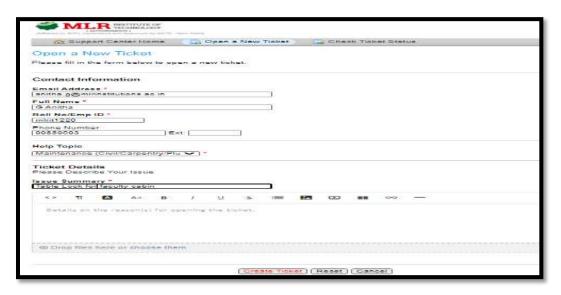

### **BEES ERP**

**Picture:1 Faculty Login** 

Picture: 2 Payroll and salary

Picture: 3 Day wise Time table

Picture:4 Time table

**Picture: 5 Leave application** 

Picture:6 Leave Status report

Picture: 7 Support Ticket System Main Page

**Picture:8 Open New Ticket** 

**Picture: 9 Support Ticket created** 

**Picture: 10 Check Ticket Status** 