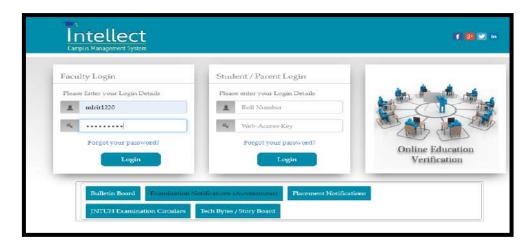

### **Intellect ERP**

## **Picture:1 Login Page**

**Picture:2 Biometric Report** 

**Picture: 3 Leave Approval and Sanction** 

**Picture: 4 Pay Slip** 

Picture: 5 Tally Erp 9 Login Page

Picture:6 Staff Login Page

**Picture:7 Book Keeping Transactions** 