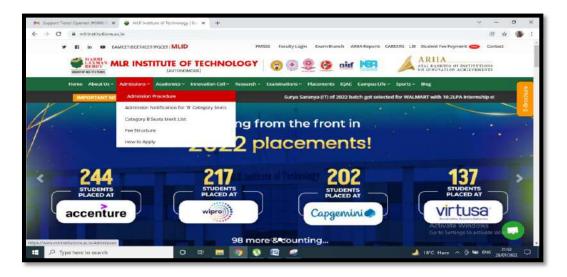

### STUDENT ADMISSION AND SUPPORT

**Picture:1 Student Admissions** 

**Picture:2 Admission Process** 

**Picture:3 Fees Structure** 

**Picture:4 Branches offered** 

**Picture:5 Campus Life** 

**Picture:6 Student Fee Payment** 