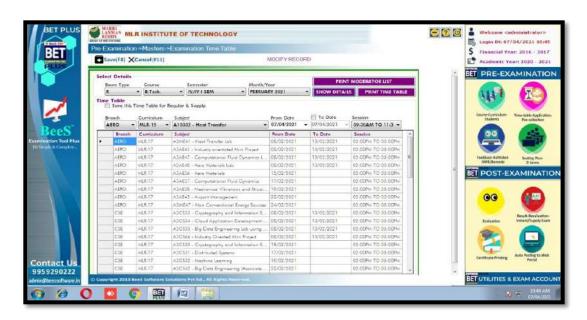

#### **EXAMINATION**

**Picture:1 BETPlus Examination tool Main Page** 

**Picture:2 Exam Time Table** 

Picture: 3 Hall Ticket

**Picture: 4 Exam Seating Plan** 

Picture:5 D-Form

**Picture:6 Scanning Booklets** 