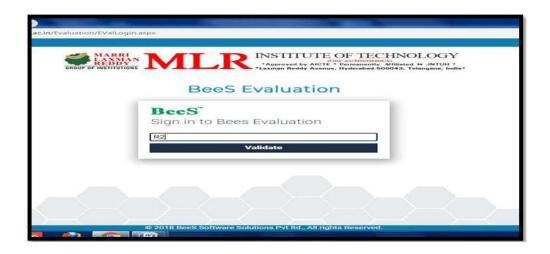

**Picture:7 Digital Evaluation** 

**Picture:8 Import Marks** 

**Picture:9 Re-evaluation** 

**Picture:10 SMS Results**