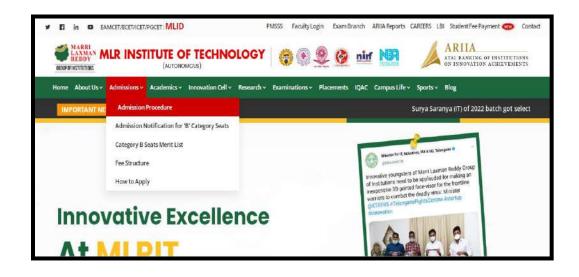

### STUDENT ADMISSION AND SUPPORT

**Picture:1 Student Admissions** 

**Picture:2 Admission Process** 

**Picture:3 Fees Structure** 

**Picture:4 Branches offered** 

**Picture:5 Campus Life** 

**Picture:6 Student Fee Payment** 