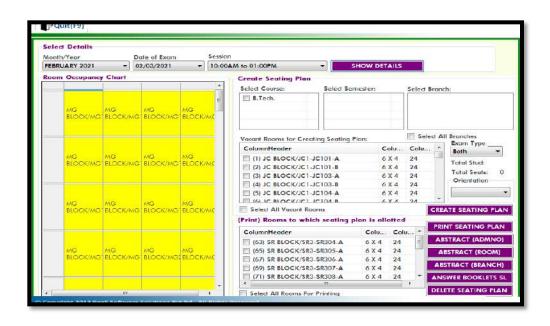

#### **EXAMINATION**

**Picture:1 BETPlus Examination tool Main Page** 

**Picture:2 Exam Time Table** 

Picture: 3 Hall Ticket

**Picture: 4 Exam Seating Plan** 

Picture:5 D-Form

**Picture:6 Scanning Booklets** 