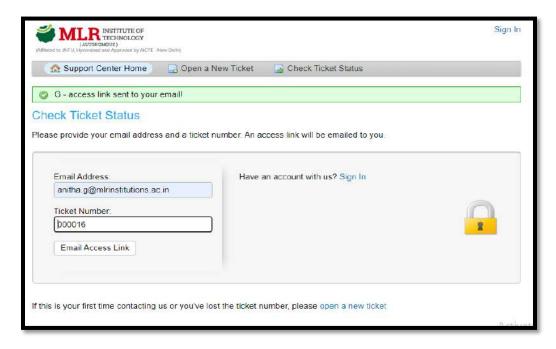

**Picture:8 Open New Ticket** 

**Picture: 9 Support Ticket created** 

**Picture: 10 Check Ticket Status** 