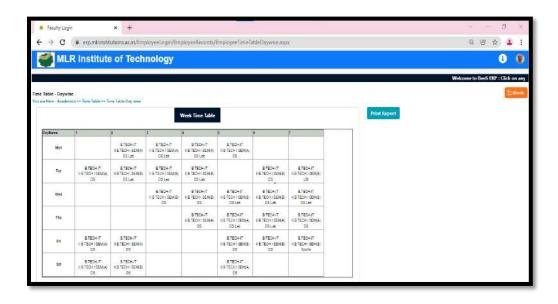

### **BEES ERP**

**Picture:1 Faculty Login** 

Picture: 2 Payroll and salary

Picture: 3 Day wise Time table

Picture:4 Time table

**Picture: 5 Leave application** 

Picture:6 Leave Status report

Picture: 7 Support Ticket System Main Page