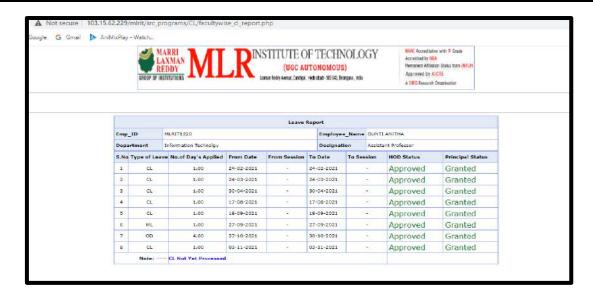

### **BEES ERP**

**Picture:1 Faculty Login** 

Picture: 2 Payroll and salary

Picture: 3 Day wise Time table

Picture:4 Time table

**Picture: 5 Leave application** 

Picture:6 Leave Status report

Picture: 7 Support Ticket System Main Page