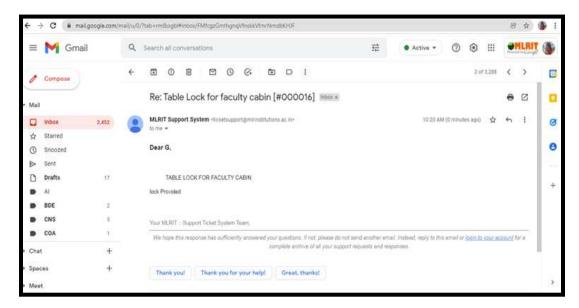

**Picture:8 Open New Ticket** 

**Picture: 9 Support Ticket created** 

**Picture: 10 Check Ticket Status** 

# **Picture: 13 Ticket Progress Link**

**Picture: 14 Ticket Closed** 