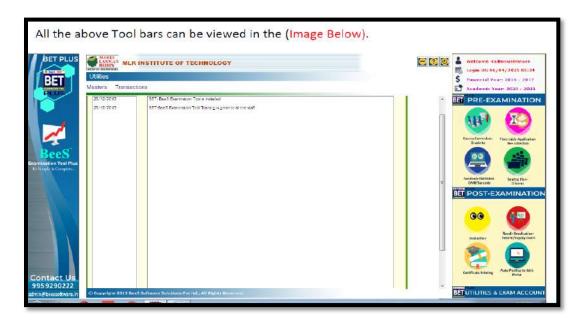

#### **EXAMINATION**

**Picture:1 BETPlus Examination tool Main Page** 

**Picture:2 Exam Time Table** 

Picture: 3 Hall Ticket

**Picture: 4 Exam Seating Plan** 

Picture:5 D-Form

**Picture:6 Scanning Booklets** 