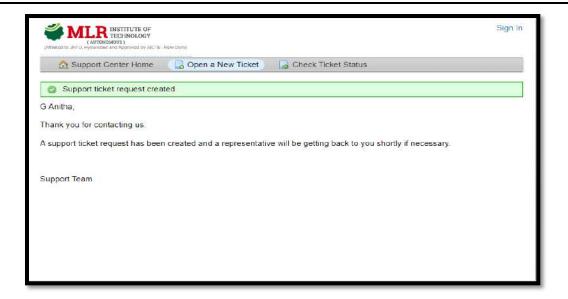

**Picture:8 Open New Ticket** 

**Picture: 9 Support Ticket created** 

**Picture: 10 Check Ticket Status** 