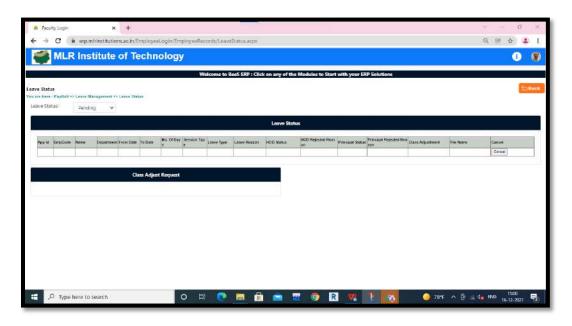

### **BEES ERP**

**Picture:1 Faculty Login** 

Picture: 2 Payroll and salary

Picture: 3 Day wise Time table

Picture:4 Time table

**Picture: 5 Leave application** 

Picture:6 Leave Status report

Picture: 7 Support Ticket System Main Page